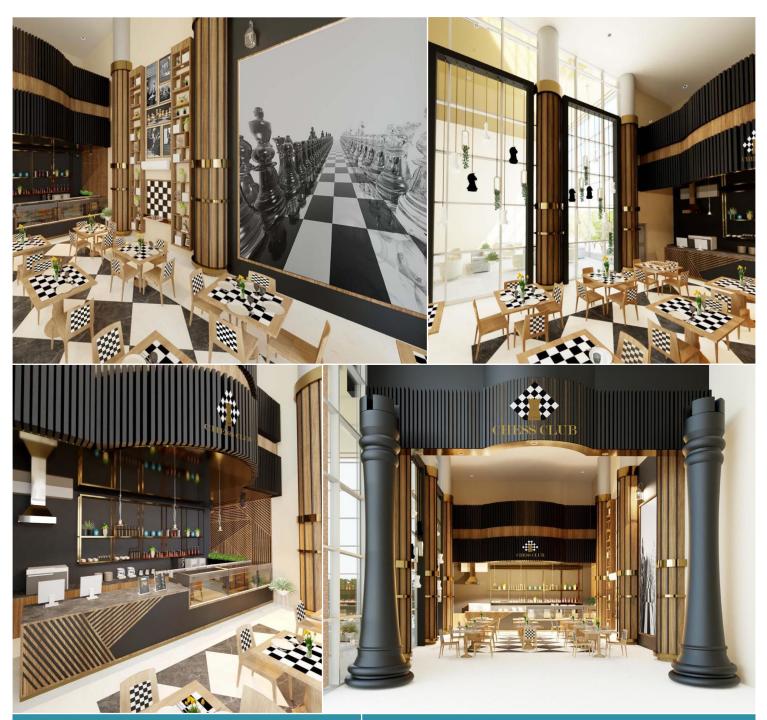

| Project Name    | Chess Café              |
|-----------------|-------------------------|
| Scope of Work   | Design                  |
| Client Name     | Mnazli Hotel Management |
| Location        | Madinah                 |
| Completion Date | 2020                    |