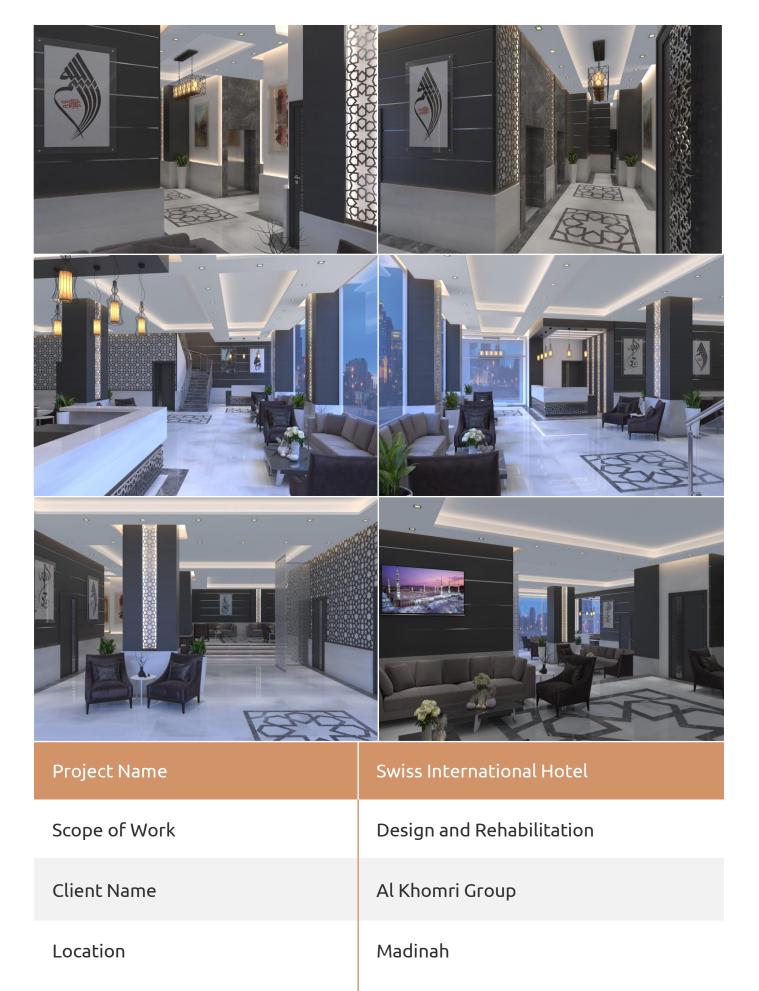

**Completion Date** 

~

U

| Project Name    | Swiss International Hotel - Khobar |
|-----------------|------------------------------------|
| Scope of Work   | Design                             |
| Client Name     | Khalil Alrushaid                   |
| Location        | Khobar                             |
| Completion Date | 2018                               |